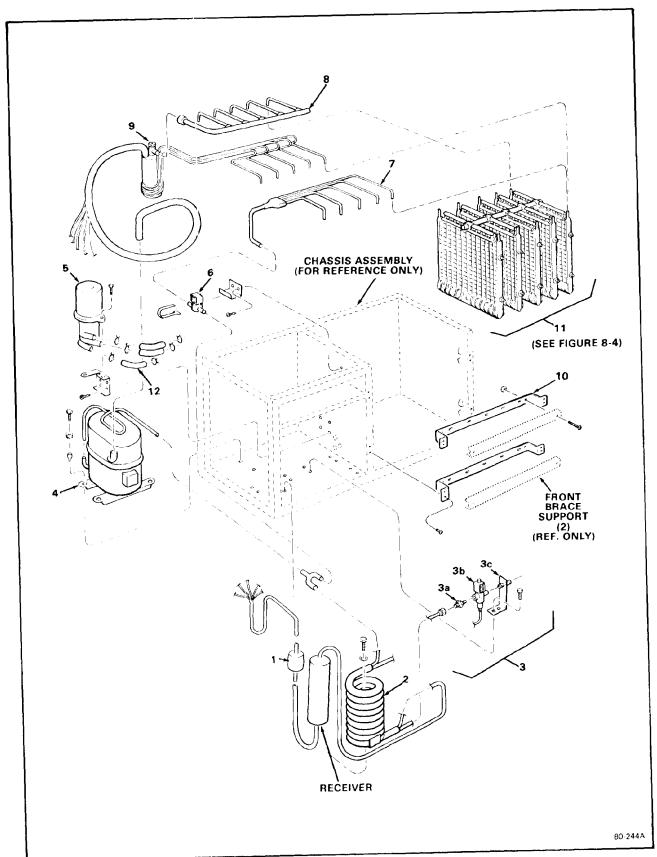

# Figure 8-3. Major Assemblies — Water Cooled

| INDEX<br>NO. | DESCRIPTION                             | PART<br>NUMBER | REQ'D<br>NUMBER |
|--------------|-----------------------------------------|----------------|-----------------|
|              | Major Assemblies — Water-Cooled         | No Number      | Ref.            |
|              | * * *                                   |                |                 |
| 1            | Drier                                   | 02-2426-02     | 1               |
|              | attaching parts, Index 1                |                |                 |
|              | Bracket, Drier                          | A09388-001     | 1               |
|              | Screw, No. 8 x 1/2 T/F Tap              | 03-1404-09     | 1               |
|              | * * *                                   |                |                 |
| 2            | Condenser — Water-Cooled                | 18-3306-03     | 1               |
|              | attaching parts, Index 2                |                |                 |
|              | Screw, No. 1/4-20 x 1/2 T/C Hex Hd      | 03-0571-00     | 2               |
|              | * * *                                   |                |                 |
| 3            | Regulator Assembly, Water-Cooled        | No Number      | 1 1             |
|              | attaching part, Index 3                 |                |                 |
|              | Screw, No. 1/4-20 x 1/4 T/C Hex Hd      | 03-0571-00     | 2               |
| За           | Coupling — 3/8 NPT x 3/8 Flare, Brass   | 16-0355-00     | 1               |
| 3b           | Valve, Water Regulator                  | 11-0198-02     | 1               |
| 3с           | Bracket, Mounting — w/nipple            | A15924-000     | 1               |
|              | * * *                                   |                |                 |
| 4            | Compressor, COPELAND (115/208-230/60/1) | 18-4300-02     | 1               |
|              | Compressor, COPELAND (115/208-220/60/3) | 18-4300-03     | 1               |
|              | attaching parts, Index 4                |                |                 |
|              | Grommet                                 | 18-2300-27     | 4               |
|              | Sleeve, Mounting                        | 18-2300-26     | 4               |
|              | Screw, No. 5/16-18 x 1-1/2 Hex Cap      | 03-1405-20     | 4               |
|              | ***                                     | l              |                 |
| 4            | Compressor, TECUMSEH (115/208-230/60/1) | 18-3850-02     | 1               |
|              | Compressor, TECUMSEH (115/208-220/60/3) | 18-3850-03     | 1               |
|              | attaching parts, Index 4                |                |                 |
|              | Grommet                                 | 18-2300-27     | 1               |
|              | Sleeve, Mounting                        | 18-2300-26     | 1               |
|              | Screw, No, 5/16-18 x 1-1/2 Hex Cap      | 03-1405-20     | 4               |
| `_           |                                         | A20000 000     | 1               |
| 5            | Pump Assembly, Water                    | A29829-001     | 1               |
|              | attaching parts, Index 5                | 02.0571.01     | 2               |
|              | Screw, No. 1/4-20 x 3/4 T/C Hex Hd      | 03-0571-01     |                 |
|              |                                         |                | <u> </u>        |

# Figure 8-3. Major Assemblies — Water Cooled (Cont'd)

| INDEX<br>NO. | DESCRIPTION                                                                                   | PART<br>NUMBER | REQ'D<br>NUMBER |
|--------------|-----------------------------------------------------------------------------------------------|----------------|-----------------|
| 6            | Valve, Solenoid — Hot Gas                                                                     | 12-2146-01     | 1               |
|              | attaching parts                                                                               | ļ              |                 |
|              | Bracket                                                                                       | No Number      | 1               |
|              | Screw, No. 8 x 1/2 T/F Tap                                                                    | 03-1404-09     | 2               |
|              | ***                                                                                           | ļ              |                 |
| 7            | Tube Assembly, Hot Gas                                                                        | A29260-001     | 1               |
|              | ***                                                                                           |                |                 |
| 8            | Manifold Assembly  * * *                                                                      | A29272-001     | 1               |
| 9            | Exchanger Assembly, Heat (Accumulator) For use with Copeland and Tecumseh compressors.  * * * | A30325-020     | 1               |
| 10           | Brace, Front                                                                                  | A29204-001     | 2               |
|              | attaching parts, Index 10                                                                     |                |                 |
|              | Screw, No. 8 x 1/2 T/F Tap (Stainless) * * *                                                  | 03-1404-10     | 4 (8)           |
| 11           | Evaporator Section Components & Assemblies (See Figure 8-4)                                   | No Number      | Ref.            |
|              | ***                                                                                           |                | 1               |
| 12           | Performed Hose  * * *                                                                         | 05-0521-01     | 3               |
|              |                                                                                               |                |                 |
|              |                                                                                               |                |                 |