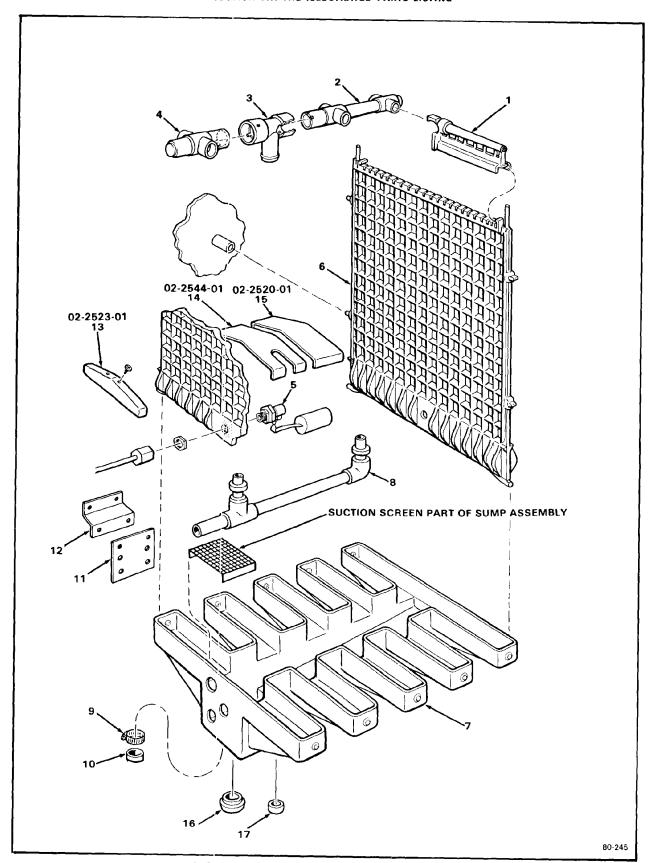

Figure 8-4. Evaporator Section Components & Assemblies.

Figure 8-4. Evaporator Section Components & Assemblies.

| INDEX<br>NO. | DESCRIPTION                                                                      | PART<br>NUMBER | REQ'D<br>NUMBER |
|--------------|----------------------------------------------------------------------------------|----------------|-----------------|
|              | Evaporator Section Components & Assemblies (See Figure 8-2 & 8-3                 | No Number      | Ref.            |
| :            | for next higher Assembly)  * * *                                                 |                |                 |
| 1            | Tube, Water Distributor                                                          | 02-2527-01     | 10              |
| 2            | Manifold, Water (Long)                                                           | 02-2521-01     | 1               |
| 3            | Tee<br>* * *                                                                     | 02-2519-01     | 2               |
| 4            | Manifold, Water (Short) * * *                                                    | A29703-001     | 3               |
| 5            | Valve Assembly, Water — (includes Float) attaching part, Index 5                 | 02-2542-01     | 1               |
|              | Nut, Hex — (p/o Valve Assembly)  * * *                                           | No Number      | 1               |
| 6            | Plate, Evaporator (Holes drilled on both sides for attaching Sump Covers)  * * * | A29428-020     | 5               |
| 7            | Sump Assembly (includes suction screen) * * *                                    | A29547-020     | 1               |
| 8            | Water Tube, Sump                                                                 | A29730-001     | 1               |
| 9            | Clamp                                                                            | 02-1530-01     | 1               |
| 10           | * * * * Cap, Sump * * *                                                          | 13-0796-01     | 1               |
| 11           | Bracket, Bin Thermo                                                              | A30204-001     | 1               |
| 12           | * * * Bulb Holder  * * *                                                         | A29762-001     | 1               |
| 13           | * * * * Cover, End Sump * * *                                                    | 02-2523-01     | 2               |
| 14           | Cover, Sump<br>* * *                                                             | 02-2544-01     | 2               |
| 15           | Cover, Sump                                                                      | 02-2520-01     | 2               |
| 16           | Plug-Rubber, Sump                                                                | 13-0847-01     | 1               |
| 17           | Plug, Drain                                                                      |                | 1               |