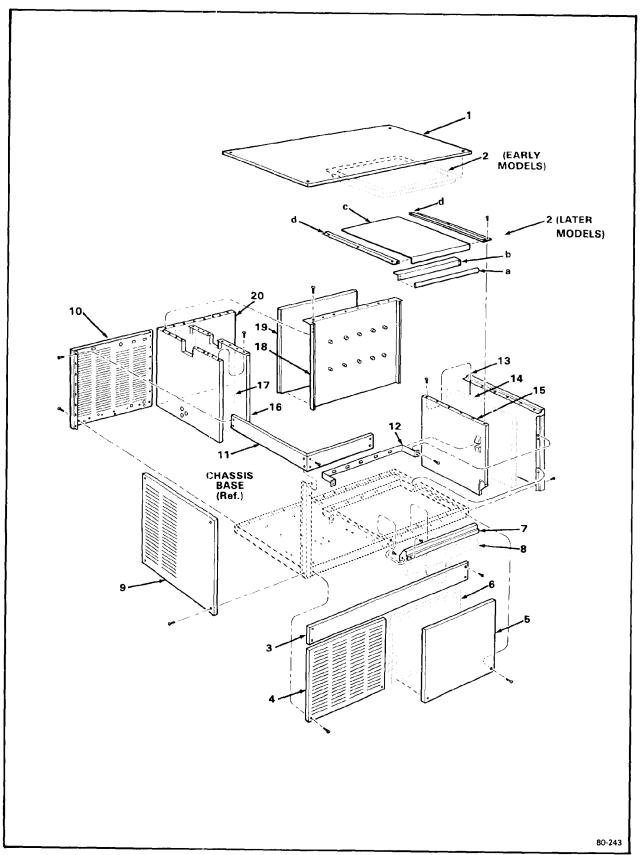

Figure 8-1. CM1200 Cabinet.

Figure 8-1. CM1200 Cabinet.

| INDEX | DEX PART REQ'D                                  |              |        |  |  |  |  |
|-------|-------------------------------------------------|--------------|--------|--|--|--|--|
| NO.   | DESCRIPTION                                     |              | NUMBER |  |  |  |  |
|       |                                                 |              |        |  |  |  |  |
|       | CM1200 Cabinet                                  | No Number    | 1      |  |  |  |  |
|       | * * *                                           | l l          |        |  |  |  |  |
| 1     | Panel, Top (C.R.S. Painted)                     | A29167-001   | 1      |  |  |  |  |
|       | Panel, Top (Stainless Steel)                    | A29167-002   | 1      |  |  |  |  |
|       | attaching parts, Index 1                        |              |        |  |  |  |  |
|       | Lockwasher, No. 8 External Tooth                | 03-1417-03   | 2      |  |  |  |  |
|       | Screw, No. 8 x 1 T/F Tap                        | 03-1404-19   | 6      |  |  |  |  |
|       | * * *                                           |              |        |  |  |  |  |
| 2     | Lines Ton Bonel Coom (EARLY MODEL C)            | A20192 001   | 1      |  |  |  |  |
| 2     | Liner, Top Panel Foam (EARLY MODELS)            | A29183-001   | 1      |  |  |  |  |
|       | (Use bead of Silastic, SCOTSMAN P/N 19-0521-01) |              |        |  |  |  |  |
|       |                                                 | 1            |        |  |  |  |  |
| 2     | (LATER MODELS)                                  |              | 1      |  |  |  |  |
| а     | Gasket                                          | 13-0595-00   | A/R    |  |  |  |  |
| b     | Brace, Upper Front                              | A30330-001   | 1      |  |  |  |  |
|       | attaching parts, Index 2b                       |              |        |  |  |  |  |
|       | Screw, No. 8 x 1/2 stainless steel              | 03-1404-10   | 4      |  |  |  |  |
| С     | Top, Liner                                      | A30329-001   | 1      |  |  |  |  |
| d     | Guide, Liner                                    | 02-2759-01   | 2      |  |  |  |  |
|       | attaching parts, Index 2d                       |              | _      |  |  |  |  |
|       | Screw, No. 8 x 1/2 stainless steel              | 03-1404-10   | 6      |  |  |  |  |
| 3     | Panel Assembly (Top Front) (C.R.S. Painted)     | A29700-001   | 1      |  |  |  |  |
|       | Panel Assembly (Top Front) (Stainless Steel)    | A29700-002   | 1      |  |  |  |  |
|       | attaching parts, Index 3                        | Ï            | 1      |  |  |  |  |
|       | Lockwasher, No. 8 External Tooth                | 03-1417-03   | 2      |  |  |  |  |
|       | Screw, No. 8 x 1/2 T/F Tap (Stainless Steel)    | 03-1404-10   | 3      |  |  |  |  |
|       | * * *                                           |              |        |  |  |  |  |
| 4     | Panel, Left Bottom Front (C.R.S. Painted)       | A29173-001   | 1      |  |  |  |  |
| ]     | Panel, Left Bottom Front (Stainless Steel)      | A29173-002   | 1      |  |  |  |  |
| 5     | Panel, Right Bottom Front (C.R.S. Painted)      | A29174-001   | 1      |  |  |  |  |
|       | Panel, Right Bottom Front (Stainless Steel)     | A29174-002   | 1      |  |  |  |  |
|       | attaching parts, Index 4 & 5                    |              |        |  |  |  |  |
|       | Lockwasher, No. 8 External Tooth                | 03-1417-03   | 2 (4)  |  |  |  |  |
|       | Screw, No. 8 x 1/2 T/F Tap (Stainless Steel)    | 03-1404-10   | 2 (4)  |  |  |  |  |
|       | * * *                                           | 33 . 73 . 10 | _ ` ', |  |  |  |  |
| 6     | Liner, Lower Front Foam                         | A29184-001   | 1      |  |  |  |  |
| ľ     |                                                 | A29104-001   | '      |  |  |  |  |
|       | (Use bead of Silastic, SCOTSMAN P/N 19-0521-01) |              |        |  |  |  |  |
|       |                                                 |              |        |  |  |  |  |

Figure 8-1. CM1200 Cabinet (Cont'd)

| INDEX<br>NO. | DESCRIPTION                                     | PART<br>NUMBER | REQ'D<br>NUMBER |
|--------------|-------------------------------------------------|----------------|-----------------|
| 7            | Liner, Cap                                      | 02-2532-01     | 1               |
| 8            | Insulation, Cap Liner                           | 02-2552-01     | 1               |
|              | attaching parts, Index 8 & 9                    | j              |                 |
|              | Screw, No. 8 x 1/2 T/F Tap (Stainless Steel)    | 03-1404-10     | 14              |
|              | * * *                                           |                |                 |
| 9            | Panel, Left Side (C.R.S. Painted)               | A29168-001     | 1               |
|              | Panel, Left Side (Stainless Steel)              | A29168-002     | 1               |
| ļ            | attaching parts, Index 9                        |                |                 |
|              | Lockwasher, No. 8 External Tooth                | 03-1417-03     | 2               |
|              | Screw, No. 8 x 1/2 T/F Tap (Stainless Steel)    | 03-1404-10     | 6               |
| 10           | * * *<br>Panel, Back - Left (Galvanized)        | A29318-001     | 1               |
|              | attaching part, Index 10                        |                |                 |
|              | Screw, No. 8 x 1 T/F Tap                        | 03-1404-19     | 12              |
|              | * * *                                           |                |                 |
| 11           | Brace, Front Corner                             | A29170-001     | 1               |
|              | attaching part, Index 11                        | ļ              |                 |
|              | Screw, No. 8 x 1/2 T/F Tap                      | 03-1404-09     | 8               |
| •            | * * *                                           |                |                 |
| 12           | Brace, Front                                    | A29204-001     | 2               |
|              | attaching part, Index 12                        |                | 1               |
|              | Screw, No. 8 x 1/2 T/F Tap (Stainless Steel)    | 03-1404-10     | 4 (8)           |
|              | * * *                                           |                |                 |
| 13           | Panel, Right Side (C.R.S. Painted)              | A29317-001     | 1               |
|              | Panel, Right Side (Stainless Steel)             | A29317-002     | 1               |
| ŧ l          | attaching parts, Index 13                       | ļ              |                 |
|              | Lockwasher, No. 8 External Tooth                | 03-1417-03     | 2               |
|              | Screw, No. 8 x 1/2 T/F Tap (Stainless Steel)    | 03-1404-10     | 6               |
|              | * * *                                           |                | 1               |
| 14           | Insulation, Right Side                          | 03-2536-01     | 1 ]             |
| ]            | * * *                                           |                |                 |
| 15           | Liner, Right Side                               | 02-2534-01     | 1               |
|              | (Use bead of Silastic, SCOTSMAN P/N 19-0521-01) |                |                 |
| j j          | attaching part, Index 15                        |                |                 |
| i i          | Screw, No. 8 x 1/2 T/F Tap (Stainless Steel)    | 03-1404-10     | 18              |
|              | * * *                                           |                |                 |
|              |                                                 |                |                 |

Figure 8-1. CM1200 Cabinet (Cont'd)

| INDEX<br>NO. | DESCRIPTION                                                           | PART<br>NUMBER | REQ'D<br>NUMBER |
|--------------|-----------------------------------------------------------------------|----------------|-----------------|
| 16           | Liner, Left Side                                                      | 02-2533-01     | 1               |
| <u> </u>     | (Use bead of Silastic, SCOTSMAN P/N 19-0521-01)                       |                |                 |
| ļ            | attaching part, Index 16 Screw, No. 8 x 1/2 T/F Tap (Stainless Steel) | 03-1404-10     | 19              |
|              | * * *                                                                 | 03 1404 10     | 1               |
| 17           | Insulation, Left Side * * *                                           | 02-2538-01     | 1               |
| 18           | Liner, Back                                                           | 02-2531-01     | 1               |
|              | (Use bead of Silastic, SCOTSMAN P/N 19-0521-01                        |                |                 |
|              | Screw, No. 8 x 1/2 T/F Tap (Stainless Steel)                          | 03-1404-10     | 14              |
| 19           | * * * Insulation, Back * * *                                          | 02-2537-01     | 1               |
| 20           | Retainer                                                              | A29157-001     | 1               |
|              | attaching parts, Index 20                                             |                |                 |
|              | Screw, No. 8 x 1/2 T/F Tap                                            | 03-1404-09     | 15              |
|              | ***                                                                   |                |                 |