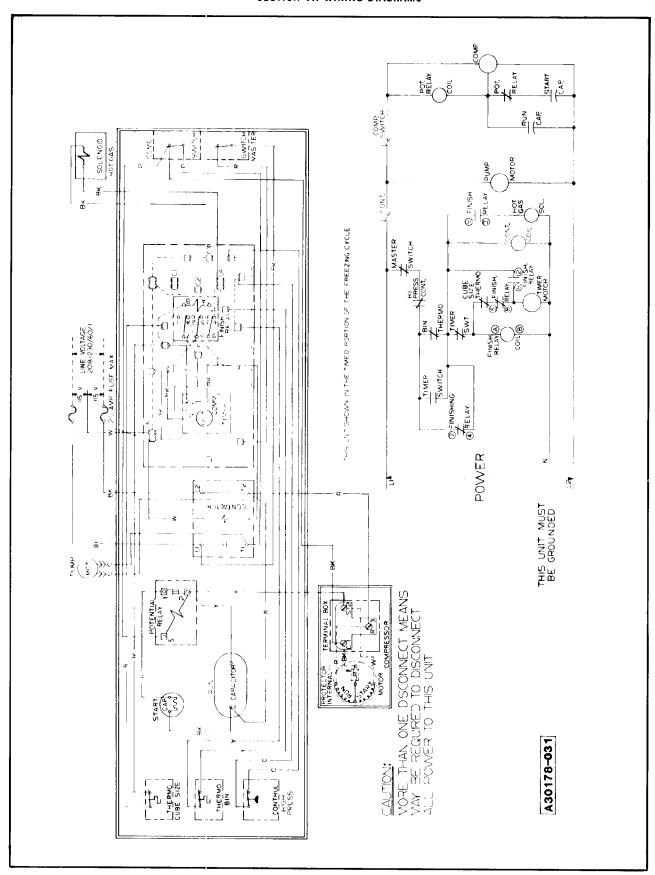

CM1200 SECTION VII WIRING DIAGRAMS

Figure 7-1. Wiring Diagram CM1200 — Air-Cooled (115/208-220/60/3).

Figure 7-2. Wiring Diagram CM1200—Water-Cooled (115/208-220/60/3).

## CM1200 SECTION VII WIRING DIAGRAMS

Figure 7-3. Wiring Diagram CM1200—Air-Cooled (115-208-230/60/1).

MARCH 1982
Page 31

Figure 7-4. Wiring Diagram CM1200—Water-Cooled (115/208-230/60/1)

MARCH 1982
Page 32