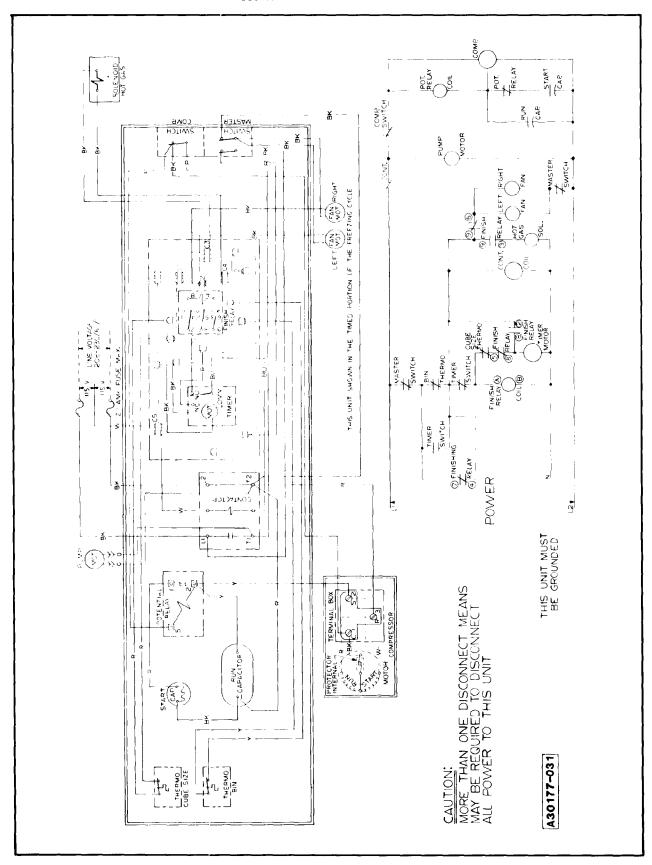

## CM1200 SECTION VII WIRING DIAGRAMS

Figure 7-3. Wiring Diagram CM1200—Air-Cooled (115-208-230/60/1).

MARCH 1982
Page 31

Figure 7-4. Wiring Diagram CM1200—Water-Cooled (115/208-230/60/1)

MARCH 1982
Page 32