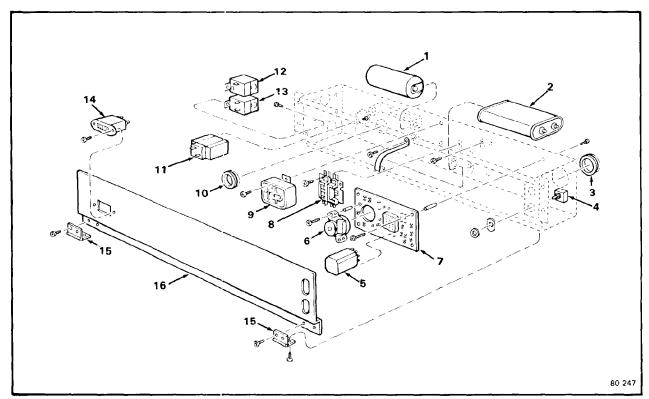

Figure 8-5. Control Box Assembly

|              |                                                                  |                                                    | T   |        |                                        | PH.                   | ASE                   |
|--------------|------------------------------------------------------------------|----------------------------------------------------|-----|--------|----------------------------------------|-----------------------|-----------------------|
| INDEX<br>NO. | DESCRIPTION                                                      | Air-Cooled: A/C<br>Water-Cooled: W/C               | A/C | w/c    | PART<br>NUMBER                         | 1<br>208<br>230<br>60 | 3<br>208<br>220<br>60 |
|              | Control Box Assembly (See Figure 8-2 & 8-3 for next higher Assem | bly)                                               | ×   | x      | No Number                              | Ref.                  | Ref.                  |
| 1 1          | ·                                                                | LAND Compressor Models)<br>MSEH Compressor Models) | ×   | X<br>X | 18-1901-23<br>18-1901-40               | 1 1                   | _                     |
| 2 2          | •                                                                |                                                    | X   | X<br>X | 18-1902-45<br>18-1902-50<br>03-1403-21 | 1 1 1                 | _<br>_<br>_           |
| 3            | Bushing, Snap                                                    |                                                    | ×   | х      | 12-1213-13                             | 1                     | 1                     |
| 4            | Switch, Toggle Switch, Toggle — (Top                             | switch/Compressor)                                 | ××  | ×      | 12-0426-01<br>12-2174-01               | 2                     | 1                     |

Figure 8-5. Control Box Assembly (Cont'd)

|             |                                                                         |     |     |                | РНА                   | SE                    |
|-------------|-------------------------------------------------------------------------|-----|-----|----------------|-----------------------|-----------------------|
| INDEX<br>NO | Air-Cooled: A/C DESCRIPTION Water-Cooled: W/C                           | A/C | w/c | PART<br>NUMBER | 1<br>208<br>230<br>60 | 3<br>208<br>220<br>60 |
| 5           | Relay<br>* * *                                                          | X   | х   | 12-1879-02     | 1                     | 1                     |
| 6           | Timer & Switch Assembly attaching parts, Index 6                        | х   | х   | 12-1979-01     | 1                     | 1                     |
|             | Stand-Off — 7/8-inch lg.                                                | Х   | х   | 02-2242-01     | 2                     | 2                     |
|             | Screw, No. 6-32 x 1/4 Phil Recess Pan Hd<br>* * *                       | х   | Х   | 03-1403-02     | 4                     | 4                     |
| 7           | Board Assembly, Circuit attaching parts, Index 7                        | х   | х   | 12-1912-01     | 1                     | 1                     |
|             | Stand-Off — 7/8-inch lg.                                                | Х   | x   | 02-2242-01     | 5                     | 5                     |
|             | Screw, No. 6-32 x 1/4 Phil Recess Pan Hd * * *                          | X   | X   | 03-1403-02     | 5                     | 5                     |
| 8           | Contactor                                                               | х   | х   | 12-2037-01     | 1                     | _                     |
|             | Contactor                                                               | ×   | ×   | 12-0820-29     | -                     | 1                     |
|             | attaching part, Index 8                                                 |     |     |                |                       |                       |
|             | Screw, No. 8-32 x 3/8 Phil Recess Pan Hd<br>* * *                       | Х   | Х   | 03-1403-17     | 2                     | 2                     |
| 9           | Relay, Potential                                                        | ×   | х   | 18-1903-34     | 1                     | _                     |
|             | attaching part, Index 9                                                 |     |     |                |                       |                       |
|             | Screw, No. 6-32 x 3/8 Phil Recess Pan Hd                                | ×   | Х   | 03-1403-04     | 1                     | _                     |
|             | Nut, Speed — J-Type * * *                                               | X   | X   | 03-1423-01     | 1                     | _                     |
| 10          | Bushing, Snap * * *                                                     | ×   | х   | 12-1213-17     | 1                     | 1                     |
| 11          | Control Pressure                                                        | -   | х   | 11-0388-02     | 1                     | 1                     |
|             | attaching part, Index 10 Screw, No. 6-32 x 3/8 Phil Recess Pan Hd * * * | _   | ×   | 03-1403-04     | 2                     | 2                     |
| 12          | Thermostat, Bin                                                         | х   | x   | 11-0419-01     | 1                     | 1                     |
| 13          | Control, Cube Size                                                      | ×   | x   | 11-0351-02     | 1                     | 1                     |
|             | attaching parts, Index 12 & 13                                          |     |     |                |                       |                       |
|             | Screw, No. 8-32 x 3/16 Phil Recess Pan Hd                               | X   | Х   | 03-1403-14     | 4                     | 4                     |
| 14          | Meter, Hour                                                             | x   | х   | 12-2058-01     | 1                     | 1                     |
|             | attaching part, Index 14<br>Lockwasher No. 4 (p/o Meter)                | ×   | ×   | No Number      | 2                     | 2                     |

Figure 8-5. Control Box Assembly (Cont'd)

| INDEX<br>NO. | DESCRIPTION                                                   | Air-Cooled: A/C<br>Water-Cooled: W/C | A/C    | w/c    | PART<br>NUMBER         | PH<br>208<br>330<br>60 | 220 |
|--------------|---------------------------------------------------------------|--------------------------------------|--------|--------|------------------------|------------------------|-----|
|              | Screw, No. 4-40 x 3/8 (p<br>Nut, No. 4-40 Hex (p/o N<br>* * * |                                      | x<br>x | x<br>x | No Number<br>No Number | 2 2                    | 2 2 |
| 15           | Hinge<br>* * *                                                |                                      | ×      | x      | 03-2607-01             | 1                      | 2   |
| 16           | Cover, Control Box attaching parts, Index 15                  |                                      | X      | X      | A29307-001             | 1                      | 1   |
|              | Screw, No. 4 x 3/8 T/F T                                      | ap                                   | Х      | X      | 03-1404-01             | 8                      | 8   |