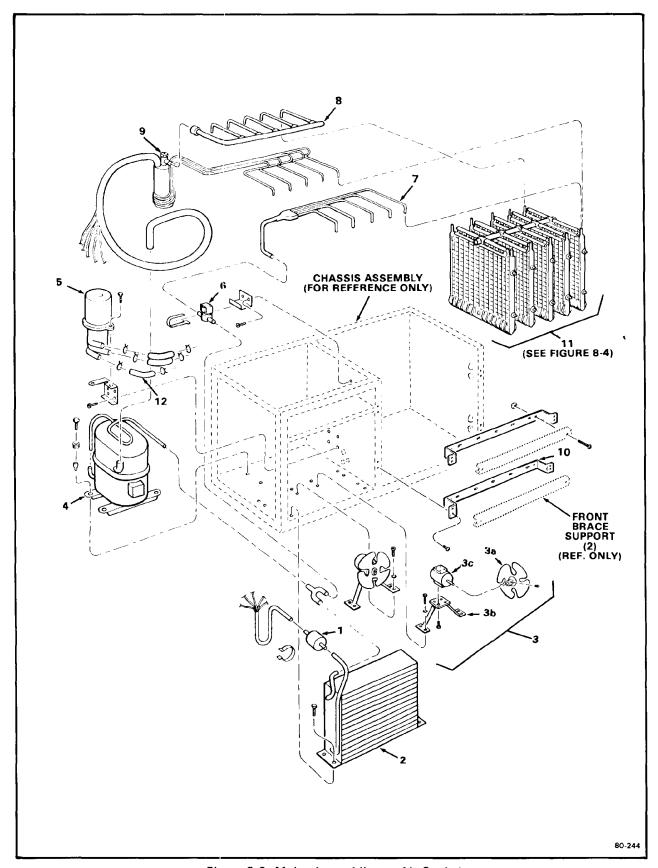

## CM1200 SECTION VIII THE ILLUSTRATED PARTS LISTING Figure 8-2. Major Assemblies — Air Cooled

| INDEX<br>NO. | DESCRIPTION                             | PART<br>NUMBER | REQ'D<br>NUMBER |
|--------------|-----------------------------------------|----------------|-----------------|
|              | Major Assemblies — Air-Cooled           | No Number      | Ref.            |
|              | ***                                     |                |                 |
| 1            | Drier                                   | 02-2426-02     | 1               |
|              | attaching parts, Index 1                |                | ļ               |
| !            | Bracket, Drier                          | A09388-001     | 1               |
|              | Screw, No. 8 x 1/2 T/F Tap              | 03-1404-09     | 1               |
|              | * * *                                   |                | Ì               |
| 2            | Condenser — Air-Cooled                  | A29795-001     | 1               |
|              | attaching parts, Index 2                |                |                 |
|              | Screw, No. 1/4-20 x 1/2 T/C Hex Hd      | 03-0571-00     | 4               |
|              | ***                                     |                |                 |
| 3            | Fan Motor & Mounting Bracket Assembly   | No Number      | 1               |
| 3a           | Blade, Fan w/setscrew                   | 18-3732-01     | 1               |
| <b>3</b> b   | Bracket, Fan Motor Mounting             | 18-0597-00     | 1               |
| <b>3</b> c   | Motor, Fan                              | 18-5105-01     | 2               |
|              | attaching parts, Index 3                | 1              |                 |
|              | Screw, No. 1/4-20 x 1/2 T/C Hex Hd      | 03-0571-00     | 2 (4)           |
|              | * * *                                   |                |                 |
| 4            | Compressor, COPELAND (115/208-230/60/1) | 18-4300-02     | 1               |
|              | Compressor, COPELAND (115/208-220/60/3) | 18-4300-03     | 1               |
|              | attaching parts, Index 4                |                |                 |
|              | Grommet                                 | 18-2300-27     | 4               |
|              | Sleeve, Mounting                        | 18-2300-26     | 4               |
|              | Screw, No. 5/16-18 x 1-1/2 Hex Cap      | 03-1405-20     | 4               |
|              | ***                                     |                |                 |
| 4            | Compressor, TECUMSEH (115/208-230/60/1) | 18-3850-02     | 1               |
|              | Compressor, TECUMSEH (115/208-220/60/3) | 18-3850-03     | 1               |
|              | attaching parts, Index 4 Grommet        | 18-2300-27     | 4               |
|              | Sleeve, Mounting                        | 18-2300-27     | ſ               |
| 1            | Screw, No. 5/16-18 x 1-1/2 Hex Cap      | 03-1405-20     | 4               |
| _            | * * *                                   |                |                 |
| 5            | Pump Assembly, Water                    | A29829-001     | 1               |
|              | attaching parts, Index 5                |                |                 |
|              | Screw, No. 1/4-20 x 3/4 T/C Hex Hd      | 03-0571-01     | 2               |
|              | ***                                     | [              |                 |
|              |                                         |                | ł               |

# Figure 8-2. Major Assemblies — Air-Cooled (Cont'd)

| INDEX<br>NO. | DESCRIPTION                                                                            | PART<br>NUMBER | REQ'D<br>NUMBER |
|--------------|----------------------------------------------------------------------------------------|----------------|-----------------|
| 6            | Valve, Solenoid — Hot Gas                                                              | 12-2146-01     | 1               |
|              | attaching parts                                                                        |                |                 |
|              | Bracket                                                                                | No Number      | 1               |
|              | Screw, No. 8 x 1/2 T/F Tap                                                             | 03-1404-09     | 2               |
|              | * * *                                                                                  |                |                 |
| 7            | Tube Assembly, Hot Gas                                                                 | A29260-001     | 1               |
|              | * * *                                                                                  |                | <b>1</b>        |
| 8            | Manifold Assembly                                                                      | A29272-001     | 1               |
|              | * * *                                                                                  | <u> </u>       | i i             |
| 9            | Exchanger Assembly, Heat (Accumulator) For use with Copeland and Tecumseh compressors. | A30325-020     | 1               |
|              | * * *                                                                                  |                | 1               |
| 10           | Brace, Front                                                                           | A29204-001     | 2               |
|              | attaching parts, Index 10                                                              | j              |                 |
|              | Screw, No. 8 x 1/2 T/F Tap (Stainless)                                                 | 03-1404-10     | 4 (8)           |
|              | * * *                                                                                  |                |                 |
| 11           | Evaporator Section Components & Assemblies                                             |                |                 |
| [            | (See Figure 8-4)                                                                       | No Number      | Ref.            |
|              | * * *                                                                                  |                | [               |
| 12           | Performed Hose                                                                         | 05-0521-01     | 3               |
|              | * * *                                                                                  |                |                 |
| }            |                                                                                        |                |                 |
|              |                                                                                        |                |                 |