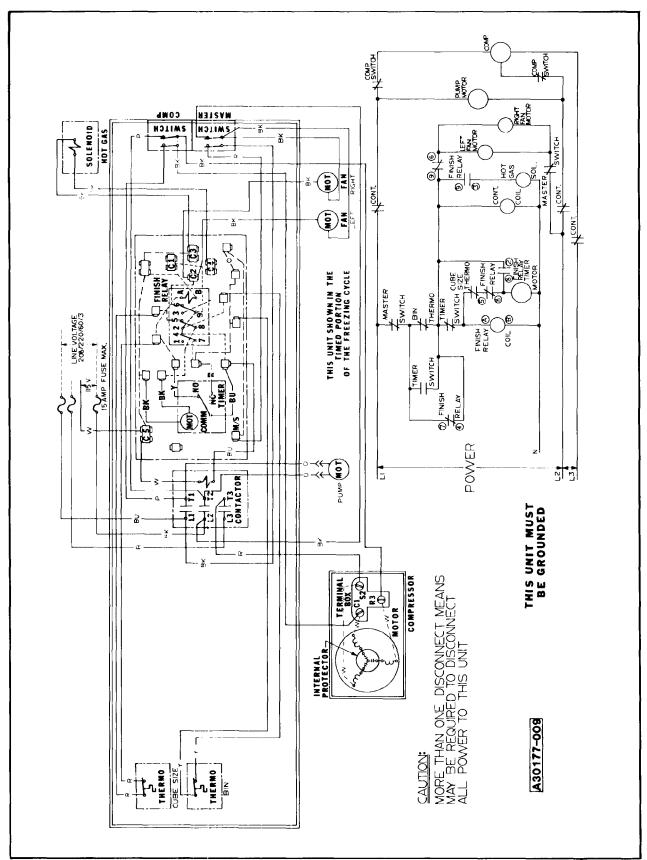

CM1200 SECTION VII WIRING DIAGRAMS

Figure 7-1. Wiring Diagram CM1200 — Air-Cooled (115/208-220/60/3).

Figure 7-2. Wiring Diagram CM1200—Water-Cooled (115/208-220/60/3).