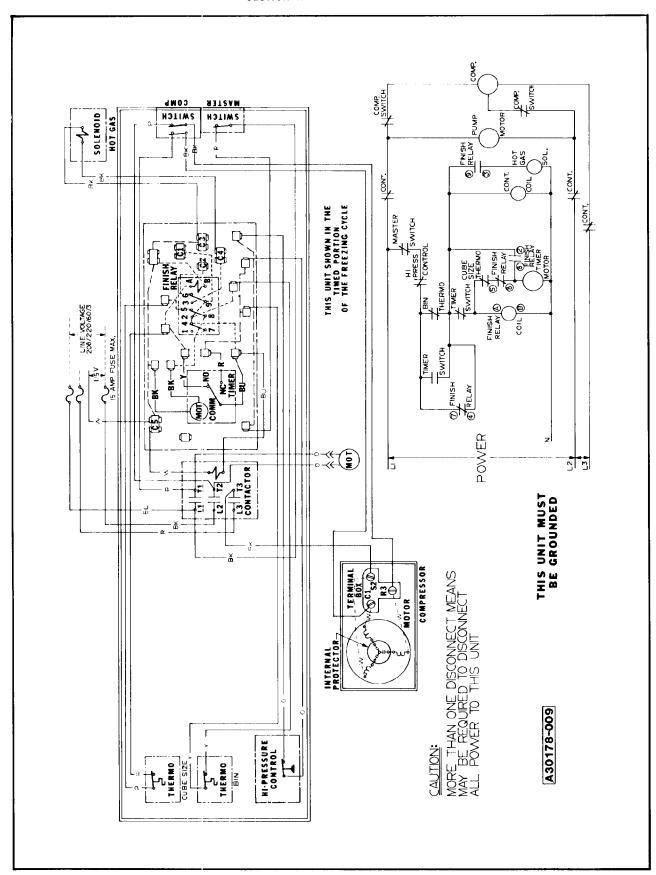

## CM1200 SECTION VII WIRING DIAGRAMS

Figure 7-3. Wiring Diagram CM1200—Air-Cooled (115-208-230/60/1).

MARCH 1982
Page 31

Figure 7-4. Wiring Diagram CM1200—Water-Cooled (115/208-230/60/1)

MARCH 1982
Page 32